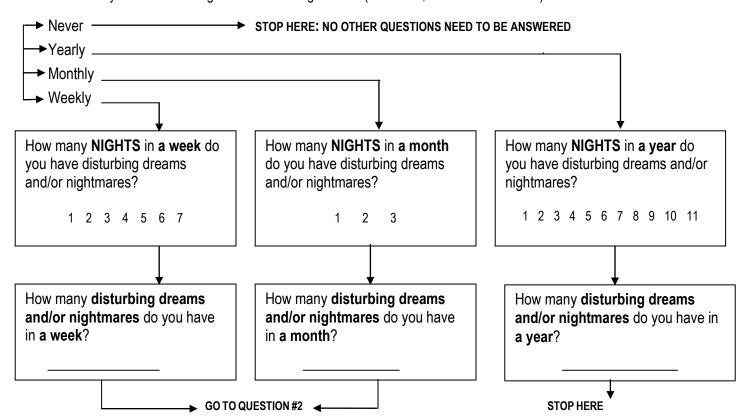

## **Disturbing Dream and Nightmare Severity Index-15**

1. How often do you have disturbing dreams and/or nightmares: (Circle one, then follow the arrow)

| 2. | Please estimate the <b>NUMBER</b> of months or | years | you have h | nad disturbing | dreams | and/or nightmares: |
|----|------------------------------------------------|-------|------------|----------------|--------|--------------------|
|    |                                                |       |            |                |        |                    |

\_\_\_\_\_months \_\_\_\_\_years

3. On average, do your nightmares wake you up? (Circle answer)

Never/Rarely Occasionally Sometimes Frequently Always

4. How would you rate the SEVERITY of your disturbing dreams and/or nightmare problem? (Circle answer)